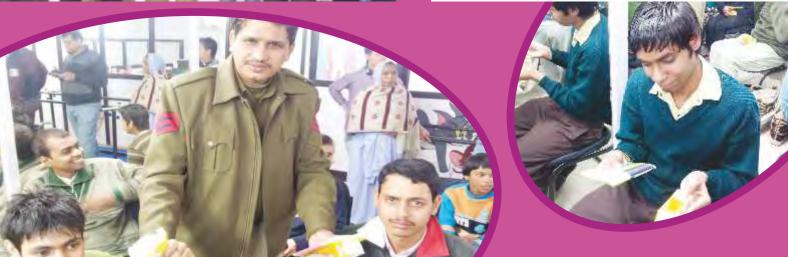

# DELHI POLICE WEEK AT INDIA REHAB CENTRE SUPPORTED BY A GIGGLES WELFARE ORGANISATION

In coordination with A Giggles Welfare Organisation, During the Delhi Police Week, A team of south Delhi police spent time with differently abled children and distributed eatables and color paints to them at India Rehab Centre. They also shared doses of love and the children were very happy spending time with them.