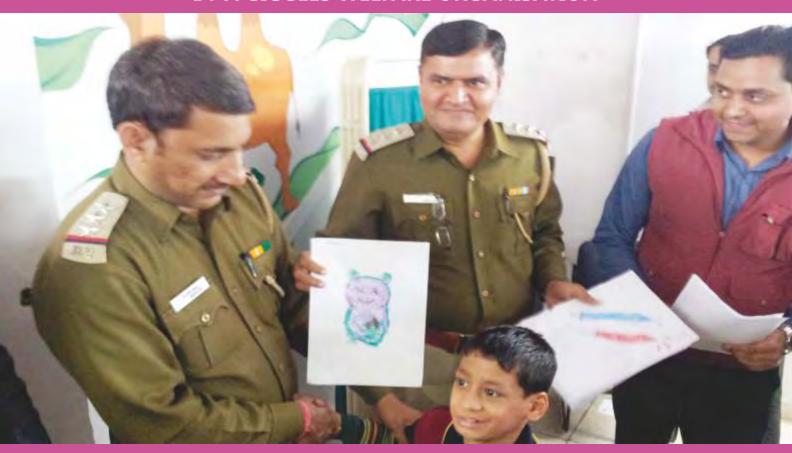

# DELHI POLICE WEEK AT INDIA REHAB CENTRE SUPPORTED BY A GIGGLES WELFARE ORGANISATION

In coordination with A Giggles Welfare Organisation, During the Delhi Police Week, A team of south Delhi police spent time with differently abled children and distributed eatables and color paints to them at India Rehab Centre. They also shared doses of love and the children were very happy spending time with them.