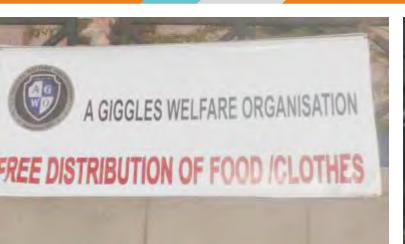

# **PROJECT**Aahar

As the name says we under this project organize food distribution camps in various slums and orphanages regularly. Mahatma Gandhi said-there are people so hungry in this world that god cannot appear best in the form of bread. A recent food distribution camp was done in Indira Camp (A slum near to south Delhi)

We also feel for people who don't have clothes to wear, under this project we organize cloth distribution camps in various slums for destitute and ensure no one is dying from cold or warm weather.

PROJECT Life Under this project we organize blood donation camps and organ donation awareness camps for various blood banks like Rotary club and O.R.B.O. AIIMS etc.