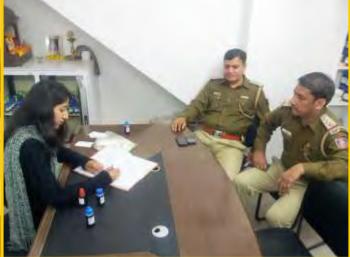

# DELHI POLICE WEEK AT INDIA REHAB CENTRE SUPPORTED BY A GIGGLES WELFARE ORGANISATION

In coordination with A Giggles Welfare Organisation, During the Delhi Police Week, A team of south Delhi police spent time with differently abled children and distributed eatables and color paints to them at India Rehab Centre. They also shared doses of love and the children were very happy spending time with them.