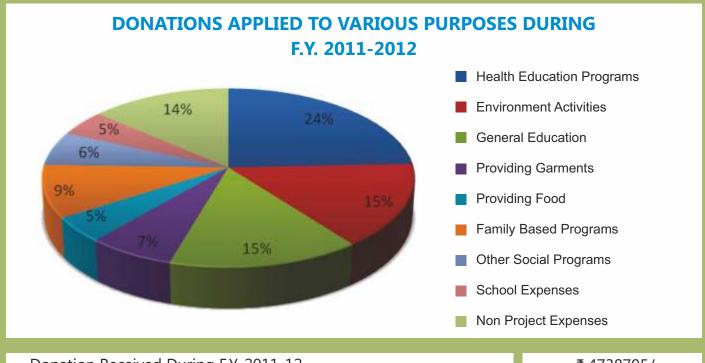

# **ANNUAL REPORT (F.Y. 2011-2012)**

|                                         | Grand Total | ₹ 5598207/- |
|-----------------------------------------|-------------|-------------|
| Funds Generated from Various Activities |             | ₹ 859412/-  |
| Donation Received During F.Y. 2011-12   |             | ₹ 4738795/- |

| Amount Applied to Charitable Purposes / Causes |                    |             |
|------------------------------------------------|--------------------|-------------|
| Health Education Programs                      |                    | ₹ 1304361/- |
| Environment Activities                         |                    | ₹ 812787/-  |
| General Education                              |                    | ₹ 803391/-  |
| Providing Garments                             |                    | ₹ 363978/-  |
| Providing Food                                 |                    | ₹ 246119/-  |
| Family Based Programs                          |                    | ₹ 507962/-  |
| Other social Programs                          |                    | ₹ 329902/-  |
| School Expenses                                |                    | ₹ 252852/-  |
| Non Project Expenses                           |                    | ₹ 731417/-  |
|                                                | <b>Grand Total</b> | ₹ 5352769/- |