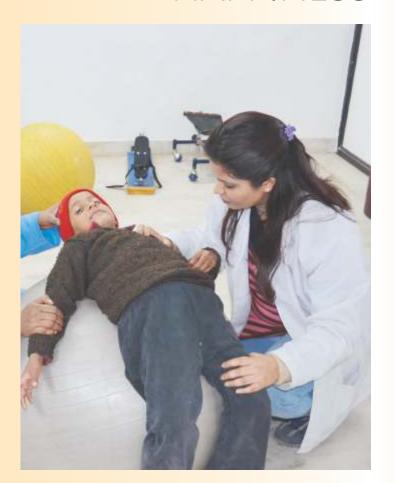

I have been given to understand that the Organization is committed to improve the living standard of the economically deprived sections of the society by treating around 50 children suffering from physical and mental challenge and providing them free physiotherapy, occupational therapy, speech therapy, etc. It is encouraging to know that organizer is providing the job oriented quality education to make them socially responsible and economically sound citizens of the country.

#### Message

I am very happy to know that Giggles Welfare Organisation is running rehabilitation centre by the name of India Rehab Center where children suffering from physical and mental challenges are given free physiotherapy, occupational therapy, speech therapy, special education, medical consultation, psychological counseling, mid day snacks, apart from vocational/computer training to the economically weaker people. The organization is also providing medical care to senior citizens besides organizsing blood donation camps, cloth distribution camps, AIDS Awareness camps to girls of schools and colleges. Such activities are very important in today's environment.