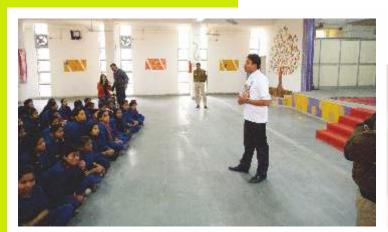

During Delhi Police Week, in association with south district taekwondo team, we organized to train more than 2000 college girls for their safety in today's brutal environment of the capital by using all time available items with them like books,bags,mobile and comb. These camps were organized in Institute of Home Economics and JiJa Bai Industrial Training Institute for Women, Gargi College and Kamla Nehru College.