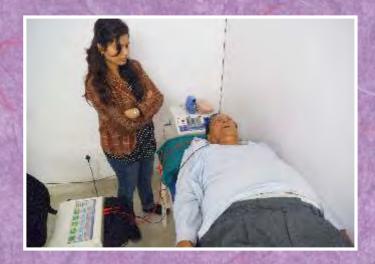

Age:-6 Years Sex: Female

Satyam

Free transportation to patients (to & fro)

Free physiotherapy to senior citizens

THE TIMES OF INDIA, NEW DELHI MONDAY, OCTOBER 22, 2012

❖ 35 Years old Mahila Samiti is providing free homeopathy service at our centre

Free vocational training for a self stand.

We as an organization provide free vocational training like Candle Making, Envelope Making, Computer Education, Personalty Development Program to the needlest and poors of DELHI/NCR.