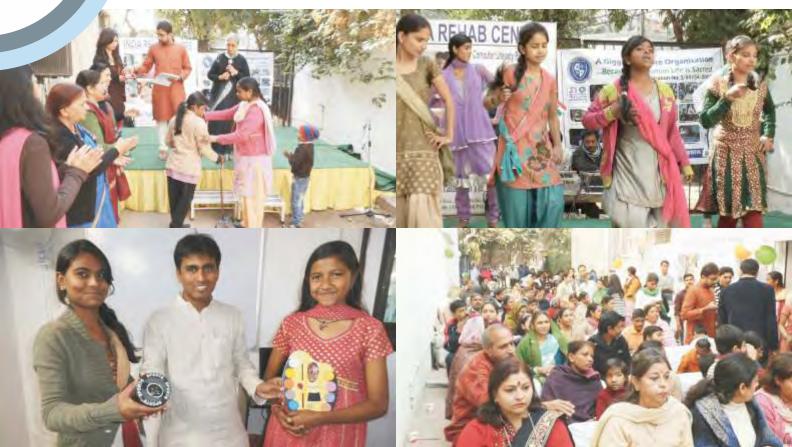

\*26th Jan Celebration and recognition given to 60-65 differently abled and underprivileged children

# DELHI POLICE WEEK AT INDIA REHAB CENTRE SUPPORTED BY A GIGGLES WELFARE ORGANISATION

In coordination with A Giggles Welfare Organisation, During the Delhi Police Week, A team of south Delhi police spent time with differently abled children and distributed eatables and color paints to them at India Rehab Centre. They also shared doses of love and the children were very happy spending time with them.

During Delhi Police Week, in association with south district taekwondo team, we organized to train more than 2000 college girls for their safety in today's brutal environment of the capital by using all time available items with them like books,bags,mobile and comb. These camps were organized in Institute of Home Economics and JiJa Bai Industrial Training Institute for Women, Gargi College and Kamla Nehru College.