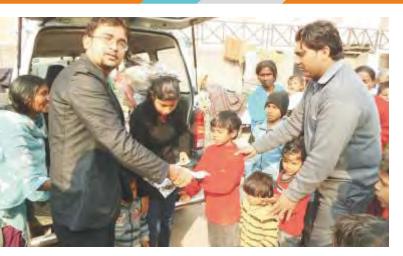

# **PROJECT**Aahar

As the name says we under this project organize food distribution camps in various slums and orphanages regularly. Mahatma Gandhi said-there are people so hungry in this world that god cannot appear best in the form of bread. A recent food distribution camp was done in Indira Camp (A slum near to south Delhi)

We also feel for people who don't have clothes to wear, under this project we organize cloth distribution camps in various slums for destitute and ensure no one is dying from cold or warm weather.

PROJECT Life Under this project we organize blood donation camps and organ donation awareness camps for various blood banks like Rotary club and O.R.B.O. AIIMS etc.