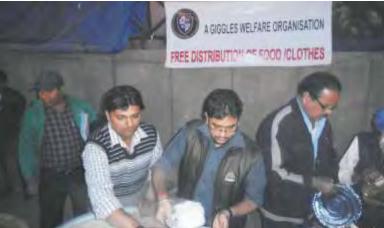

# **PROJECT**Aahar

As the name says we under this project organize food distribution camps in various slums and orphanages regularly. Mahatma Gandhi said-there are people so hungry in this world that god cannot appear best in the form of bread. A recent food distribution camp was done in Indira Camp (A slum near to south Delhi)

We also feel for people who don't have clothes to wear, under this project we organize cloth distribution camps in various slums for destitute and ensure no one is dying from cold or warm weather.

PROJECT Life Under this project we organize blood donation camps and organ donation awareness camps for various blood banks like Rotary club and O.R.B.O. AIIMS etc.