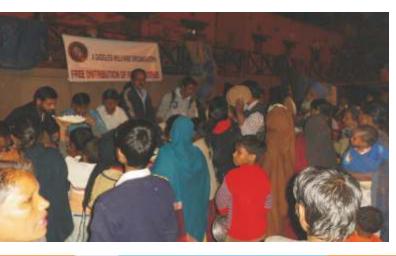

# **PROJECT**Aahar

As the name says we under this project organize food distribution camps in various slums and orphanages regularly. Mahatma Gandhi said-there are people so hungry in this world that god cannot appear best in the form of bread. A recent food distribution camp was done in Indira Camp (A slum near to south Delhi)