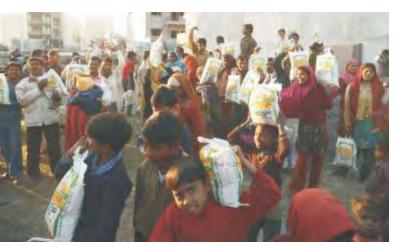

# **PROJECT**Aahar

As the name says we under this project organize food distribution camps in various slums and orphanages regularly. Mahatma Gandhi said-there are people so hungry in this world that god cannot appear best in the form of bread. A recent food distribution camp was done in Indira Camp (A slum near to south Delhi)

We also feel for people who don't have clothes to wear, under this project we organize cloth distribution camps in various slums for destitute and ensure no one is dying from cold or warm weather.

PROJECT Life Under this project we organize blood donation camps and organ donation awareness camps for various blood banks like Rotary club and O.R.B.O. AIIMS etc.