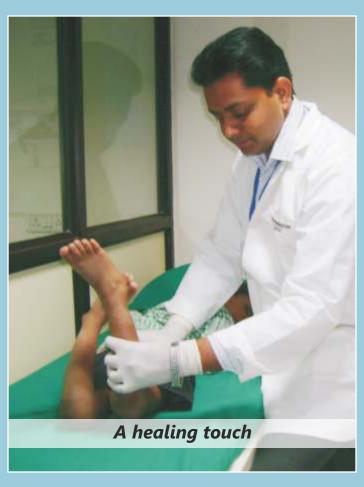

I have been given to understand that the Organization is committed to improve the living standard of the economically deprived sections of the society by treating around 50 children suffering from physical and mental challenge and providing them free physiotherapy, occupational therapy, speech therapy, etc. It is encouraging to know that organizer is providing the job oriented quality education to make them socially responsible and economically sound citizens of the country.

#### Message

I am very happy to know that Giggles Welfare Organisation is running rehabilitation centre by the name of India Rehab Center where children suffering from physical and mental challenges are given free physiotherapy, occupational therapy, speech therapy, special education, medical consultation, psychological counseling, mid day snacks, apart from vocational/computer training to the economically weaker people. The organization is also providing medical care to senior citizens besides organizsing blood donation camps, cloth distribution camps, AIDS Awareness camps to girls of schools and colleges. Such activities are very important in today's environment.