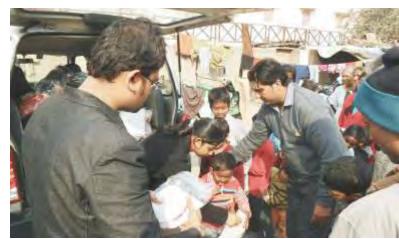

# **PROJECT**Aahar

As the name says we under this project organize food distribution camps in various slums and orphanages regularly. Mahatma Gandhi said-there are people so hungry in this world that god cannot appear best in the form of bread. A recent food distribution camp was done in Indira Camp (A slum near to south Delhi)

We also feel for people who don't have clothes to wear, under this project we organize cloth distribution camps in various slums for destitute and ensure no one is dying from cold or warm weather.

PROJECT Life Under this project we organize blood donation camps and organ donation awareness camps for various blood banks like Rotary club and O.R.B.O. AIIMS etc.