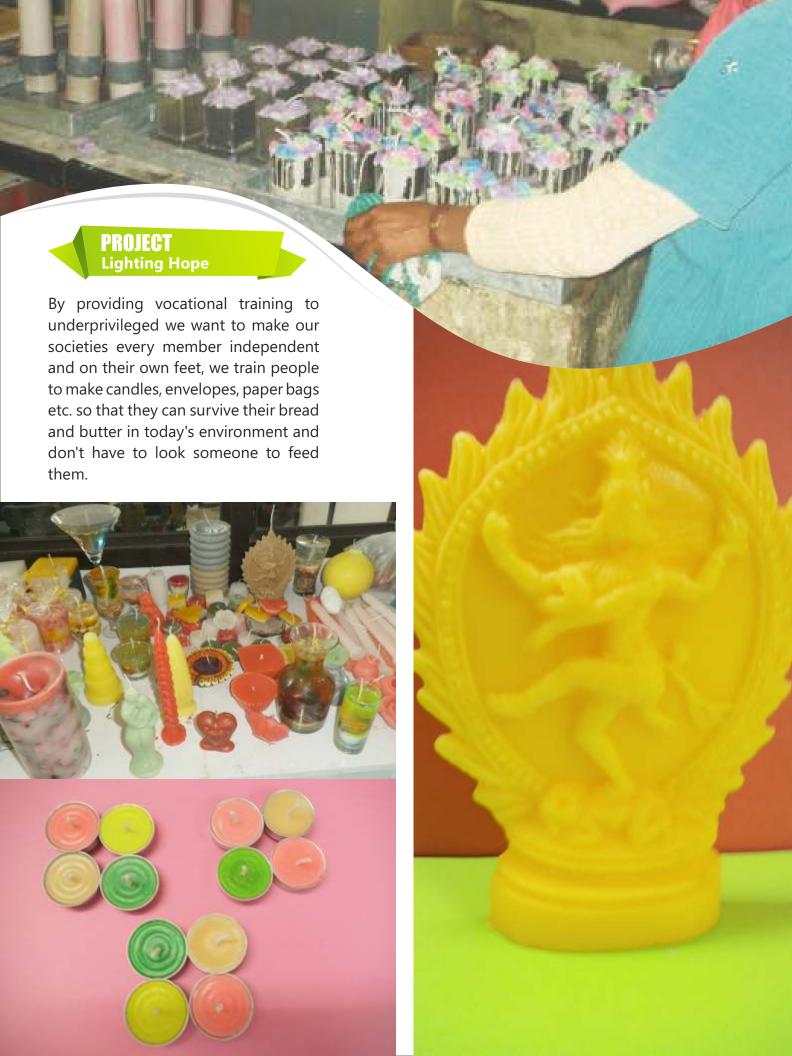

❖ 35 Years old Mahila Samiti is providing free homeopathy service at our centre

Free vocational training for a self stand.

We as an organization provide free vocational training like Candle Making, Envelope Making, Computer Education, Personalty Development Program to the needlest and poors of DELHI/NCR.

❖ 12 Different projects under one name -A GIGGLES WELFARE ORGANISATION

**INDIA REHAB** 

CENTRE

**SAVE GIGGLES** 

**GYANDEEP** 

A RAY OF HOPE

SANKALP

LIGHTING HOPE