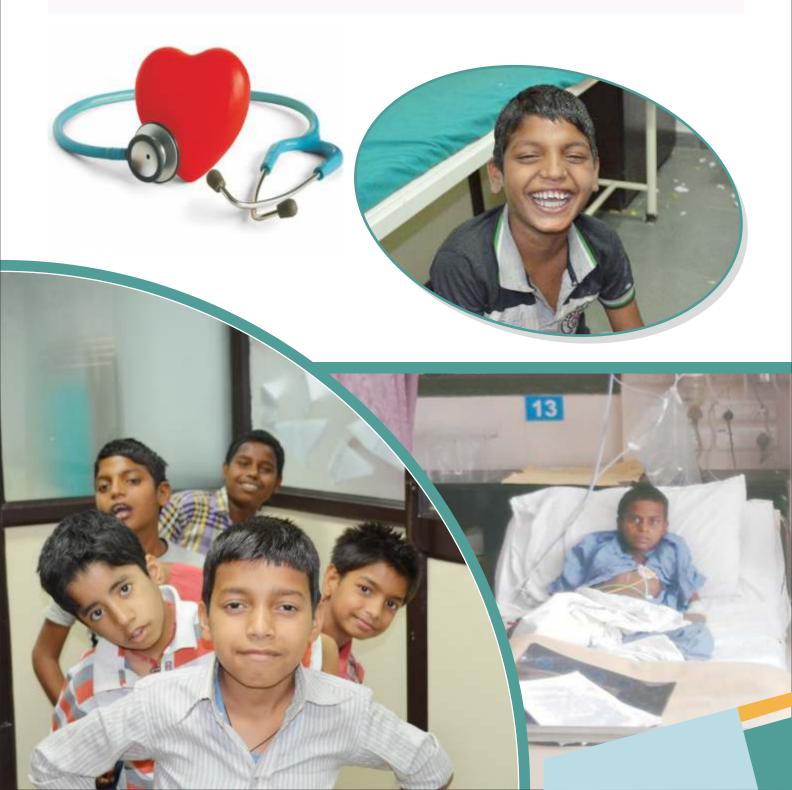

# **PROJECT**A Ray of Hope

One of the major project of A Giggles Welfare Organisation, as nothing better can be done than saving the lives, we as an organization solve various cases by providing monitory help to underprivileged patients at various government and private hospitals like AIIMS, Kalawati Saran Children's Hospital, etc. A recent case was solved by providing the financial aid of Rs. 52000 at AIIMS hospital for a 9 Years old boy Sachin whose father is a Gardner. Sachin was suffering from TOF which means a hole in heart.

It was a nice morning when Sachin came to this world, his parents were very happy when they knew that they have been blessed with a son. But they did not know that this happiness is for a very small time, the celebration of having a son was not even finished when they got to know that their son is having a hole in his heart. Shyam Babu and Kesh Kumari were very confused and frightened for how to go about it. Shayam Babu was working as a gardener for a family who were doctors in Lok Nayak Hospital and they advised to show him there, Sachin was of only two months when we was recognized with the life threatening disease TOF at the same hospital, as he was very small they did not allow for surgery, also they were not capable enough to go to a private hospital for treatment. Having financially very weak, he somehow started Ayurvedic Treatment for 2-3 years, but was not getting a positive result as Sachin was getting weak day by day and having problems in breathing, he could not play for a long time, he missed the fun of childhood. As Shayam Babu lack the guidance, he should have shown Sachin in AIIMS earlier, he showed Sachin in AIIMS when he was 7 years of age, being a Govt. Hospital he could not get a timely response, Fate did not give him togetherness to get his son treated timely to a private institution. For last 1 and half year he was moving around in AIIMS, and Sachin's condition was getting critical day by day. Somehow they got a response and doctors advised a heart surgery which will cost Rs.52000 and that can happen only in 2015 as they can't give time before that due to busyness of the hospital. Shayam Babu was now hopeless and disappointed as neither he could afford Rs.52000 nor he can wait for 3 years for the surgery, one day he got to know about our organization from the house owner for whom he was working in Lajpat Nagar, we find the situation critical and for us Sachin didn't deserve to die due to his poor financial plight which he probably doesn't even understand. A Giggles Welfare Organisation had provided Financial Aid of 52000 and talked to the hospital authorities at their level and the surgery got happened successfully.

Now Sachin can also play like a normal child, can enjoy every bit of his childhood, their parents can see the lovely **Giggle** back to their child's face, **what else we want- for us seeking happiness for others we find it for our self.** 