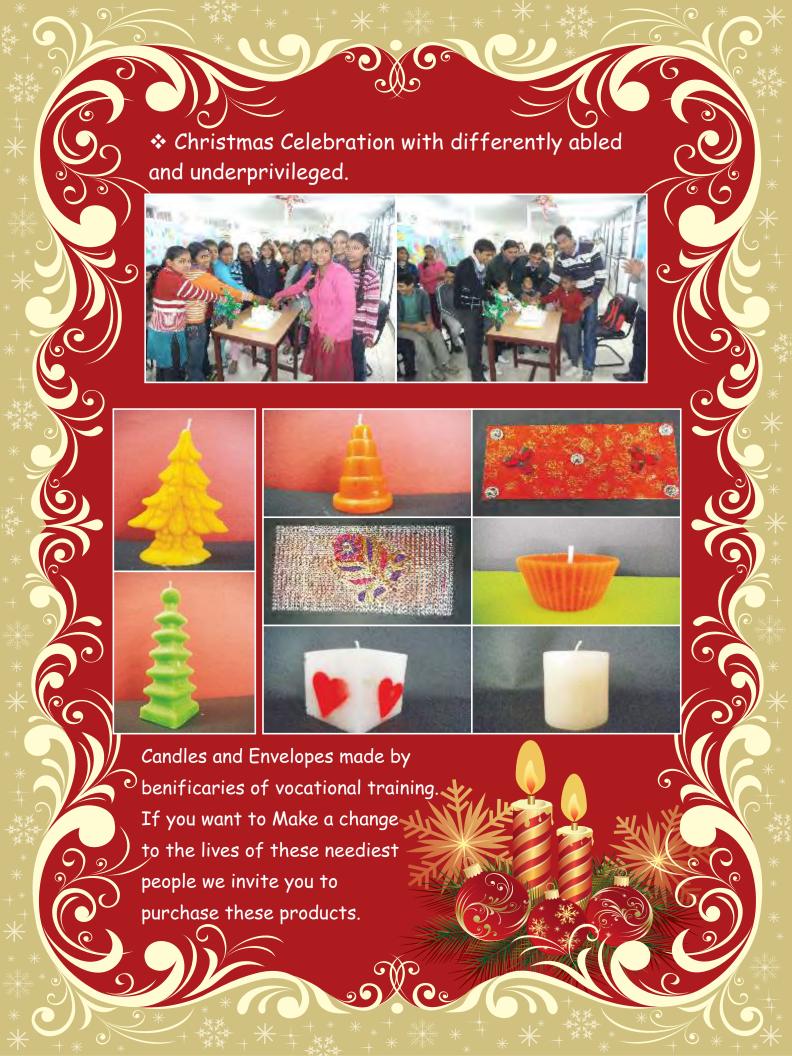

\*26th Jan Celebration and recognition given to 60-65 differently abled and underprivileged children

❖ 35 Years old Mahila Samiti is providing free homeopathy service at our centre

Free vocational training for a self stand.

We as an organization provide free vocational training like Candle Making, Envelope Making, Computer Education, Personalty Development Program to the needlest and poors of DELHI/NCR.