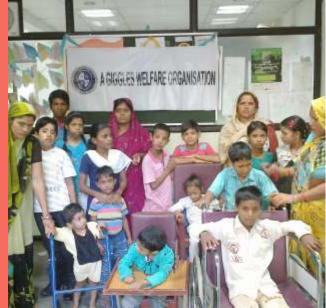

\*26th Jan Celebration and recognition given to 60-65 differently abled and underprivileged children