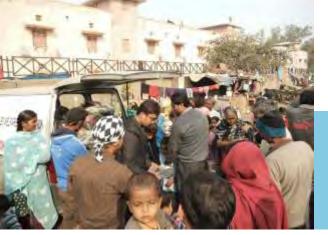

# **PROJECT**Aahar

As the name says we under this project organize food distribution camps in various slums and orphanages regularly. Mahatma Gandhi said-there are people so hungry in this world that god cannot appear best in the form of bread. A recent food distribution camp was done in Indira Camp (A slum near to south Delhi)

We also feel for people who don't have clothes to wear, under this project we organize cloth distribution camps in various slums for destitute and ensure no one is dying from cold or warm weather.

PROJECT Life Under this project we organize blood donation camps and organ donation awareness camps for various blood banks like Rotary club and O.R.B.O. AIIMS etc.