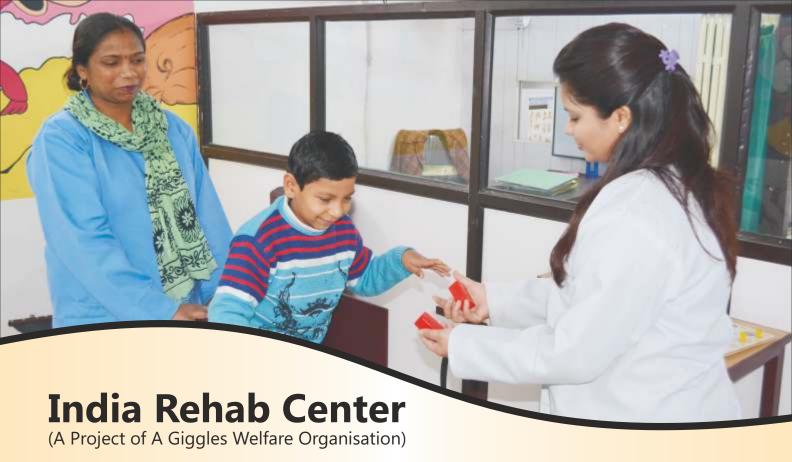

#### Message

I am very happy to know that Giggles Welfare Organisation is running rehabilitation centre by the name of India Rehab Center where children suffering from physical and mental challenges are given free physiotherapy, occupational therapy, speech therapy, special education, medical consultation, psychological counseling, mid day snacks, apart from vocational/computer training to the economically weaker people. The organization is also providing medical care to senior citizens besides organizsing blood donation camps, cloth distribution camps, AIDS Awareness camps to girls of schools and colleges. Such activities are very important in today's environment.

# **PROJECT**INDIA REHAB CENTRE

India Rehab Center is a rehabilitation center for underprivileged kids suffering from physical and mental challenge, we have more than 67 such patients registered here for free treatment, transportation, midday meal and special education.