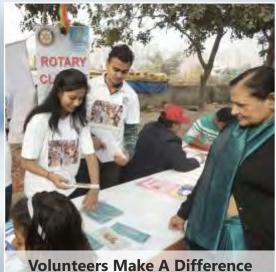

# DELHI POLICE WEEK AT INDIA REHAB CENTRE SUPPORTED BY A GIGGLES WELFARE ORGANISATION

In coordination with A Giggles Welfare Organisation, During the Delhi Police Week, A team of south Delhi police spent time with differently abled children and distributed eatables and color paints to them at India Rehab Centre. They also shared doses of love and the children were very happy spending time with them.

During Delhi Police Week, in association with south district taekwondo team, we organized to train more than 2000 college girls for their safety in today's brutal environment of the capital by using all time available items with them like books,bags,mobile and comb. These camps were organized in Institute of Home Economics and JiJa Bai Industrial Training Institute for Women, Gargi College and Kamla Nehru College.