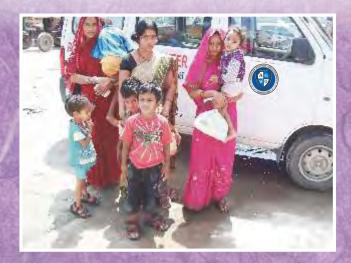

We also feel for people who don't have clothes to wear, under this project we organize cloth distribution camps in various slums for destitute and ensure no one is dying from cold or warm weather.

PROJECT Life Under this project we organize blood donation camps and organ donation awareness camps for various blood banks like Rotary club and O.R.B.O. AIIMS etc.

# **PROJECT**Aahar

As the name says we under this project organize food distribution camps in various slums and orphanages regularly. Mahatma Gandhi said-there are people so hungry in this world that god cannot appear best in the form of bread. A recent food distribution camp was done in Indira Camp (A slum near to south Delhi)