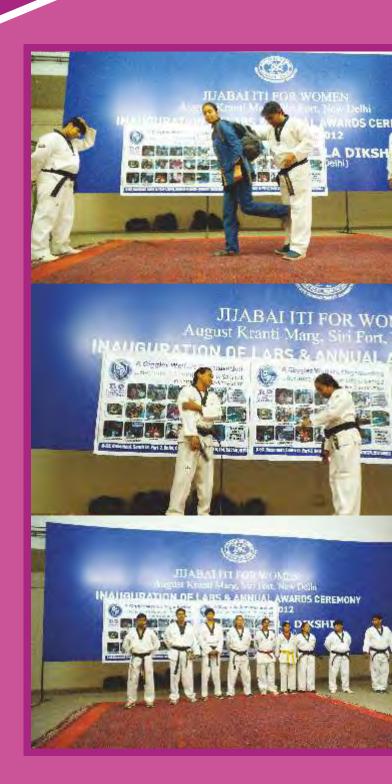

During Delhi Police Week, in association with south district taekwondo team, we organized to train more than 2000 college girls for their safety in today's brutal environment of the capital by using all time available items with them like books,bags,mobile and comb. These camps were organized in Institute of Home Economics and JiJa Bai Industrial Training Institute for Women, Gargi College and Kamla Nehru College.