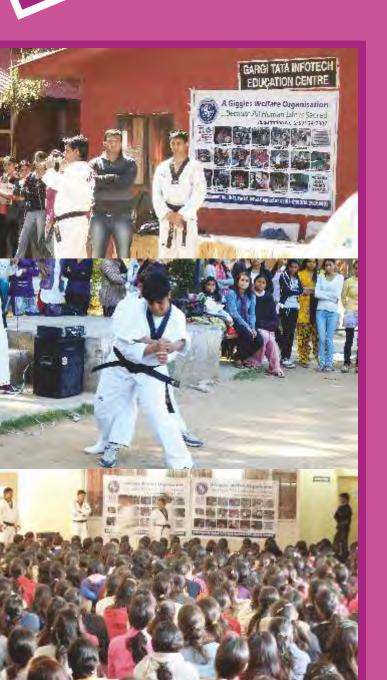

During Delhi Police Week, in association with south district taekwondo team, we organized to train more than 2000 college girls for their safety in today's brutal environment of the capital by using all time available items with them like books,bags,mobile and comb. These camps were organized in Institute of Home Economics and JiJa Bai Industrial Training Institute for Women, Gargi College and Kamla Nehru College.