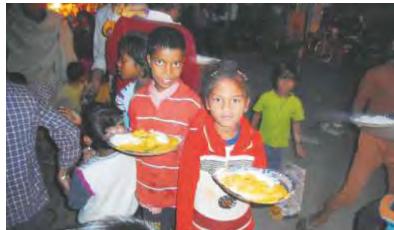

# **PROJECT**Aahar

As the name says we under this project organize food distribution camps in various slums and orphanages regularly. Mahatma Gandhi said-there are people so hungry in this world that god cannot appear best in the form of bread. A recent food distribution camp was done in Indira Camp (A slum near to south Delhi)