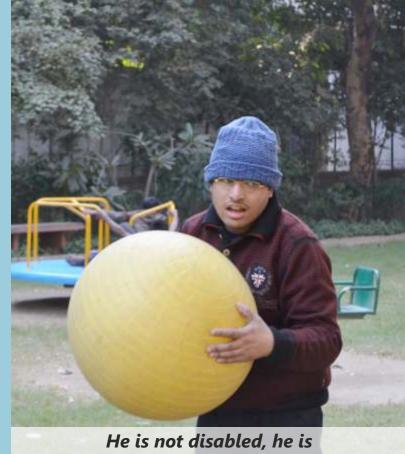

# Turning Dreams in to reality

We ourselves feel that what we are doing is just a drop in the ocean, but the ocean will be less because of that missing drop.

differently abled...