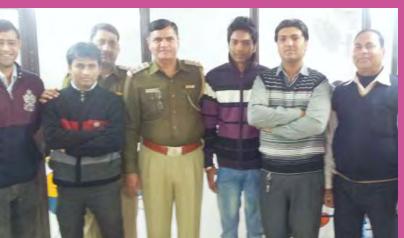

# DELHI POLICE WEEK AT INDIA REHAB CENTRE SUPPORTED BY A GIGGLES WELFARE ORGANISATION

In coordination with A Giggles Welfare Organisation, During the Delhi Police Week, A team of south Delhi police spent time with differently abled children and distributed eatables and color paints to them at India Rehab Centre. They also shared doses of love and the children were very happy spending time with them.