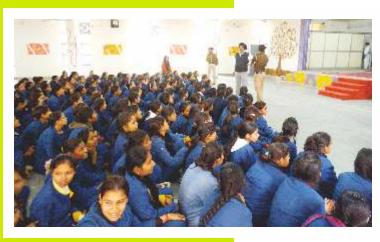

During Delhi Police Week, in association with south district taekwondo team, we organized to train more than 2000 college girls for their safety in today's brutal environment of the capital by using all time available items with them like books,bags,mobile and comb. These camps were organized in Institute of Home Economics and JiJa Bai Industrial Training Institute for Women, Gargi College and Kamla Nehru College.