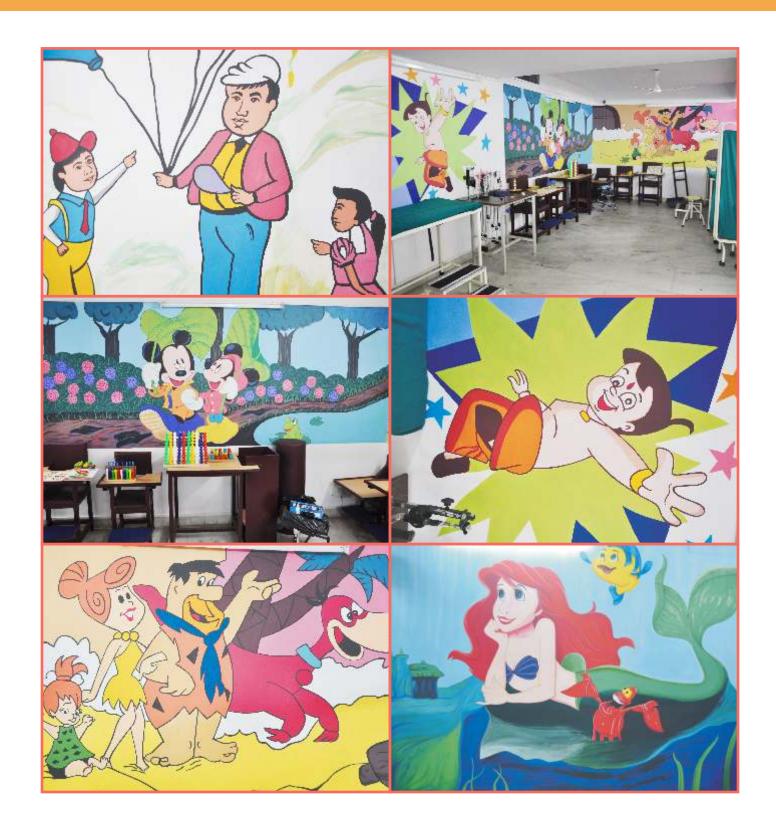

#### India Rehab Center\_

The walls have been painted with magical paintings of cartoons and environment to give a cheerful look to the mentally and physically retarded children.

As we unlock the doors of the class room of special education to mentally retarded children, the treasures of the differently abled mind are unveiled.