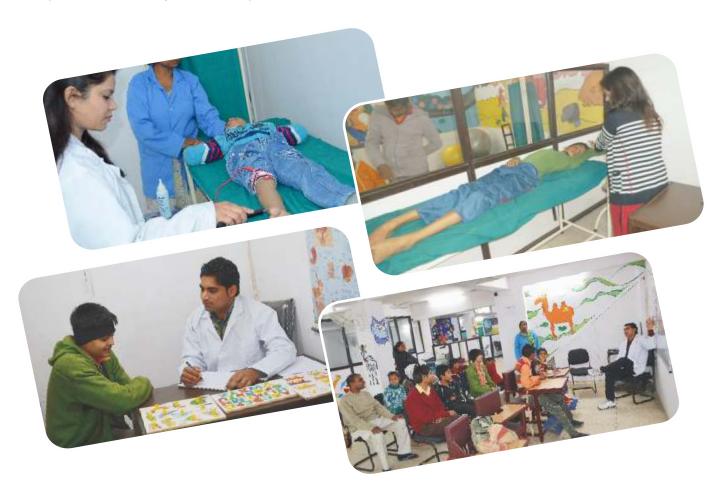

I have been given to understand that the Organization is committed to improve the living standard of the economically deprived sections of the society by treating around 50 children suffering from physical and mental challenge and providing them free physiotherapy, occupational therapy, speech therapy, etc. It is encouraging to know that organizer is providing the job oriented quality education to make them socially responsible and economically sound citizens of the country.

#### Message

I am very happy to know that Giggles Welfare Organisation is running rehabilitation centre by the name of India Rehab Center where children suffering from physical and mental challenges are given free physiotherapy, occupational therapy, speech therapy, special education, medical consultation, psychological counseling, mid day snacks, apart from vocational/computer training to the economically weaker people. The organization is also providing medical care to senior citizens besides organizsing blood donation camps, cloth distribution camps, AIDS Awareness camps to girls of schools and colleges. Such activities are very important in today's environment.

# **PROJECT**INDIA REHAB CENTRE

India Rehab Center is a rehabilitation center for underprivileged kids suffering from physical and mental challenge, we have more than 67 such patients registered here for free treatment, transportation, midday meal and special education.