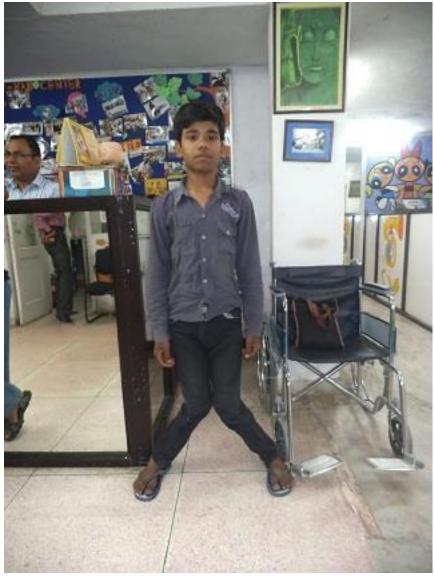

**NAME:-** Mr. DEEPAK KUMAR 16/M **Date**: 26/03/2014

(C/O A Giggle Welfare Organization)

DIAGNOSIS: - B/L GENU VALGUM

SURGERY PLANNED:- B/L CORRECTIVE OSTEOTOMY

### **Case Summery:**

15 year old boy having no specific history regarding problem but this problem arise at the age of 13 onset of knocked knees.

Date of Assessment: 27/11/2012

| Symptoms /condition                                                                                                                                                                                                                                | Treatments /Therapy                      | Improvements                                                                                     |
|----------------------------------------------------------------------------------------------------------------------------------------------------------------------------------------------------------------------------------------------------|------------------------------------------|--------------------------------------------------------------------------------------------------|
| <ul> <li>Extreme bilateral<br/>knocked knee more<br/>than 20 degree<br/>angle</li> <li>Pain in the lower<br/>back</li> <li>Pain both knee<br/>while walking</li> <li>Difficulty in running</li> <li>Muscular weakness<br/>in knee joint</li> </ul> | Orthopedic consultation<br>Physiotherapy | <ul> <li>Decreased pain in knees<br/>and lower back</li> <li>Increase in muscle power</li> </ul> |