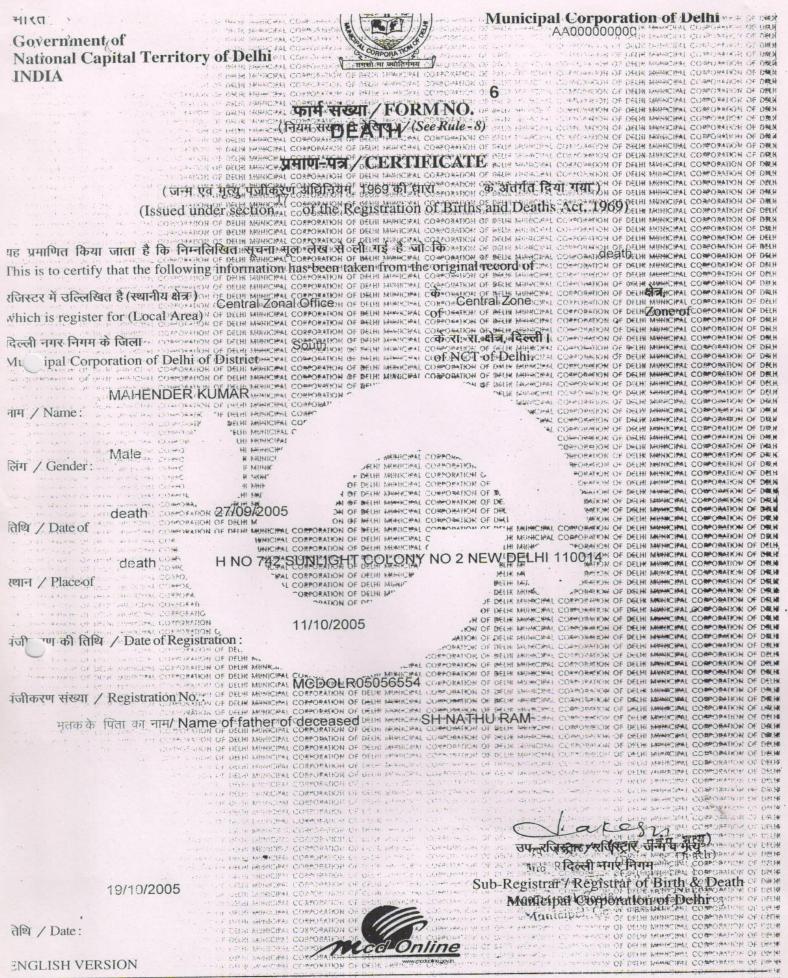

भेता में द्वीसात ज्यावर-ग्यापक सहोदय रु शिराल्स वेलेफेसर आहेरोताइनेहात C-63 ते समेक्ट साउग रेकेंग पार्ट-2 नही दिल्ली में 1356449 की दिस्टाइ कि केउंगुड -: 190 की HEIGH, स्मीर्काय सिर्वेवत है कि में राम सिंह A-28 सांचल तराव नभी दिल्ली-43 में हहता है। मेरा जाती दीपक कुमार का इलाज क्षेत्रिया िहेत रेक्टर में हरें महीते रेने राल रहा है। मेरे कर्रा के घटते में काफी परेशानी र गहा में गताम दिन कर गठा तहा है। उठ ते क्रिटिशक हिल्लाइ कि केंट्र की डे गराहा 'डिक डिक्ट हीहरी कोमान्ह हिम । मिर्हा दिकि कि किंड्ड कीर्द्र 1051 के किर्द्र Level state or and the state of 101 Coordinator & Heath Administrator 13/3/14 STATISTE AINMU